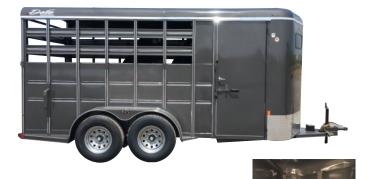

# **Combination Horse and Livestock Trailer**

Scan for more info on this model!

## **500 COMBO**

### COMBINATION HORSE AND LIVESTOCK TRAILER

#### LENGTH WIDTH HEIGHT STALLS DRESSING/TACK COMPARTMENT TIRES

| 12' | 6' | 6'6" | 2-Horse (40" stalls) | 30" short wall x 60" long wall | 15" Radial Tires |
|-----|----|------|----------------------|--------------------------------|------------------|
| 14' | 6' | 6'6" | 2-Horse (40" stalls) | 40" short wall x 88" long wall | 15" Radial Tires |
| 16' | 6' | 6'6" | 3-Horse (38" stalls) | 32" short wall x 78" long wall | 16" Radial Tires |